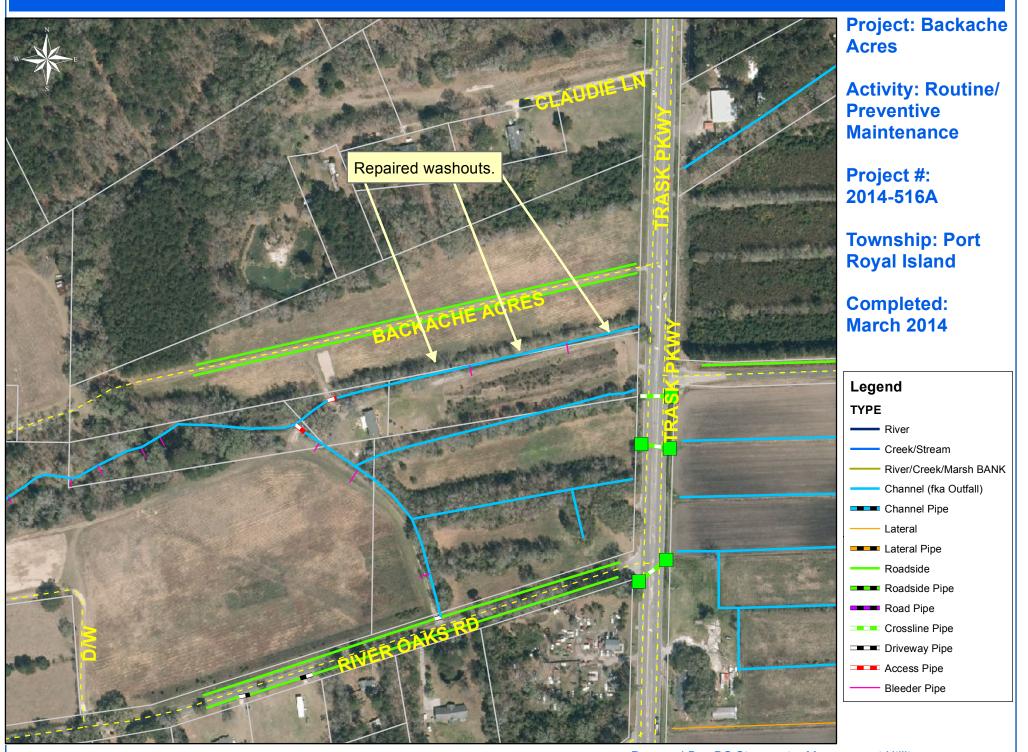

Beaufort County Public Works Stormwater Infrastructure

Project Summary

Project Summary: Sheldon Washout Repair - Backache Acres

Narrative Description of Project:

Activity: Routine/Preventive Maintenance

Completion: Mar-14

| Repaired washouts.                              |                |               |                   |                  |                    |                   |            |
|-------------------------------------------------|----------------|---------------|-------------------|------------------|--------------------|-------------------|------------|
| 2014-516A / Sheldon Washout Repair              | Labor<br>Hours | Labor<br>Cost | Equipment<br>Cost | Material<br>Cost | Contractor<br>Cost | Indirect<br>Labor | Total Cost |
| AUDIT / Audit Project                           | 0.5            | \$10.23       | \$0.00            | \$0.00           | \$0.00             | \$6.62            | \$16.85    |
| HAUL / Hauling                                  | 9.0            | \$206.42      | \$96.30           | \$31.82          | \$0.00             | \$140.03          | \$474.57   |
| RPWO / Repaired Washout                         | 10.0           | \$210.44      | \$40.10           | \$0.00           | \$0.00             | \$132.30          | \$382.84   |
| 2014-516A / Sheldon Washout Repair<br>Sub Total | 19.5           | \$427.09      | \$136.40          | \$31.82          | \$0.00             | \$278.94          | \$874.25   |
| Grand Total                                     | 19.5           | \$427.09      | \$136.40          | \$31.82          | \$0.00             | \$278.94          | \$874.25   |